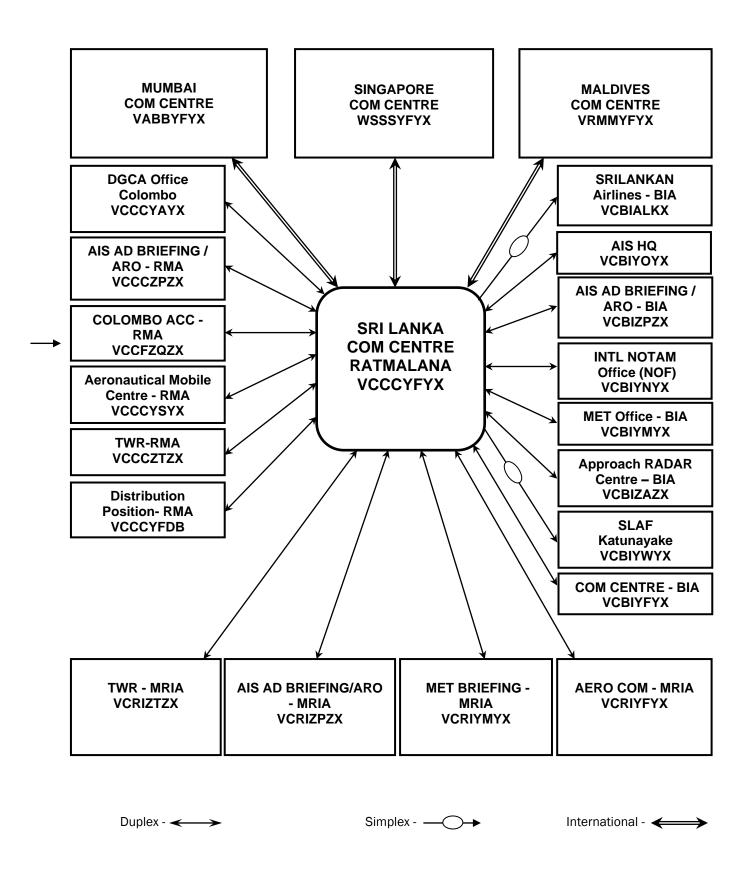

| AERONAUTIC, | AL FIXED SERVIC | CE - NATION | AERONAUTICAL FIXED SERVICE – NATIONAL AND INTERNATIONAL CIRCUITS | ONAL CIRC | UITS                |                      |             |                    |                |
|-------------|-----------------|-------------|------------------------------------------------------------------|-----------|---------------------|----------------------|-------------|--------------------|----------------|
|             | STATION         |             | CORRESPONDENT                                                    | ËNT       |                     | RADIO<br>FREQUENCIES | IO<br>NCIES |                    |                |
| NAME        | LOCATION        | CALL        | NAME                                                             | CALL      | TYPE OF<br>CHANNELS | TRANS                | REC         | TYPE OF<br>TRAFFIC | HOURS<br>(UTC) |
| -           | 2               | 3           | 4                                                                | 2         | 9                   | 7                    | 8           | 6                  | 10             |
| согомво     | NCCC            | 4RM         | DGCA OFFICE                                                      |           | ASSY 1200bps        |                      |             | AMHS               | H24            |
|             |                 |             | KATUNAYAKE                                                       | 4SN       | ASSY 1200bps        |                      |             | AMHS               | H24            |
|             |                 |             | MATTALA                                                          |           | ASSY 1200bps        |                      |             | AMHS               | H24            |
|             |                 |             | MALE                                                             | 8Q9       | X.25 64bps          |                      |             | AFTN               | H24            |
|             |                 |             | MUMBAI                                                           | AWB       | X.25 64Kbps         |                      |             | AFTN               | H24            |
|             |                 |             | SINGAPORE                                                        | 9VE       | X.25 64bps          |                      |             | AFTN               | H24            |
| COLOMBO ACC |                 |             | CHENNAI ACC/FIC                                                  |           | DIALUP HOTLINE      |                      |             | ATS                | H24            |
|             |                 |             | TRIVENDRUM ACC                                                   |           | DIAL UP HOTLINE     |                      |             | ATS                | H24            |
|             |                 |             | JAKARTA ACC                                                      |           | DIALUP HOT LINE     |                      |             | ATS                | H24            |
|             |                 |             | MALE ACC/FIC                                                     |           | DIALUP HOTLINE      |                      |             | ATS                | H24            |

## **AERONAUTICAL FIXED SERVICES - TELEGRAPH**

# **AERONAUTICAL FIXED SERVICES - TELEPHONE**

**GEN 3.4-9** 

03 APR 14