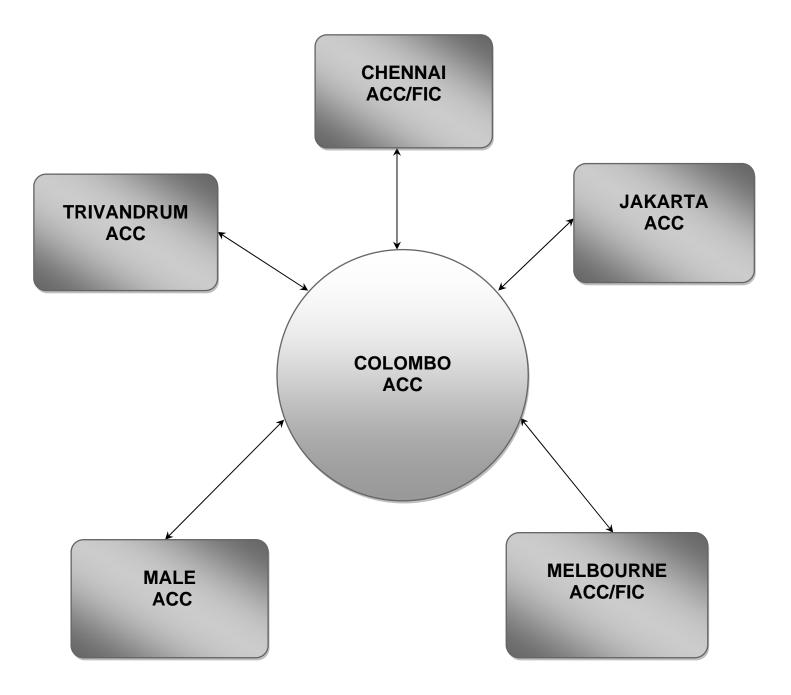

| AERONAUTIC, | AL FIXED SERVIC | CE - NATION | AERONAUTICAL FIXED SERVICE – NATIONAL AND INTERNATIONAL CIRCUITS | ONAL CIRC | UITS                |                      |             |                    |                |
|-------------|-----------------|-------------|------------------------------------------------------------------|-----------|---------------------|----------------------|-------------|--------------------|----------------|
|             | STATION         |             | CORRESPONDENT                                                    | ËNT       |                     | RADIO<br>FREQUENCIES | IO<br>NCIES |                    |                |
| NAME        | LOCATION        | CALL        | NAME                                                             | CALL      | TYPE OF<br>CHANNELS | TRANS                | REC         | TYPE OF<br>TRAFFIC | HOURS<br>(UTC) |
| -           | 2               | 3           | 4                                                                | 2         | 9                   | 7                    | 8           | 6                  | 10             |
| согомво     | NCCC            | 4RM         | DGCA OFFICE                                                      |           | ASSY 1200bps        |                      |             | AMHS               | H24            |
|             |                 |             | KATUNAYAKE                                                       | 4SN       | ASSY 1200bps        |                      |             | AMHS               | H24            |
|             |                 |             | MATTALA                                                          |           | ASSY 1200bps        |                      |             | AMHS               | H24            |
|             |                 |             | MALE                                                             | 8Q9       | X.25 64bps          |                      |             | AFTN               | H24            |
|             |                 |             | MUMBAI                                                           | AWB       | X.25 64Kbps         |                      |             | AFTN               | H24            |
|             |                 |             | SINGAPORE                                                        | 9VE       | X.25 64bps          |                      |             | AFTN               | H24            |
| COLOMBO ACC |                 |             | CHENNAI ACC/FIC                                                  |           | DIALUP HOTLINE      |                      |             | ATS                | H24            |
|             |                 |             | TRIVENDRUM ACC                                                   |           | DIAL UP HOTLINE     |                      |             | ATS                | H24            |
|             |                 |             | JAKARTA ACC                                                      |           | DIALUP HOT LINE     |                      |             | ATS                | H24            |
|             |                 |             | MALE ACC/FIC                                                     |           | DIALUP HOTLINE      |                      |             | ATS                | H24            |